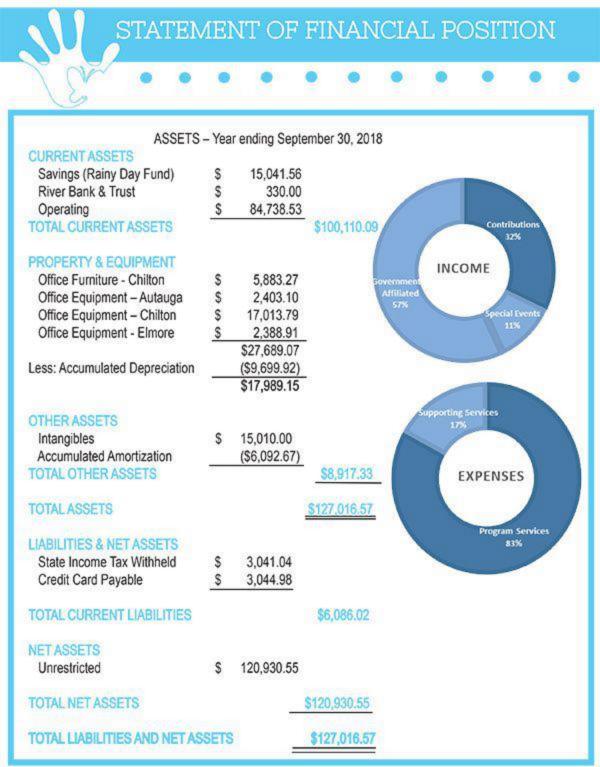

# ANNUAL REPORT

October 2017 – September 2018

### BUTTERFLY BRIDGE CHILDREN'S ADVOCACY CENTER AUTAUGA CHILTON ELMORE



# BY THE NUMBERS





#### INDIVIDUAL DONORS

Ms. Meka Adams Mr. and Mrs. Silas Adams Mr and Mrs. Steve Adams Mr. and Mrs. Mark Andrews Mr. Neal Bice Mr. and Mrs. David Bishop Mrs. Cassie Bolling Mr. Clarence Brannon Mr. and Mrs. Chappell Brown Mr. and Mrs. Matt Burns Ms. Amanda Causey Senator and Mrs. Clyde Chambliss Ms. Lucinda Champion Mr. David Cobern Mr. and Mrs. David Conlee Mr. and Mrs. Mike Cooper Mr. and Mrs. Archie Cowart Mr. David Cox Mrs. Kathryn Crouthers Mr. James Daley Mr. and Mrs. Shawn Daley Miss Amber Darnell Mr. Randy Davenport Mr. and Mrs. David Davies Mr. and Mrs. Cooper Deramus Mr. Derek Chandler Mr. Gary Donegan Mr. Joseph Edwards Mr. Robert Ellis Mr. and Mrs. Erric Price Mr. Ryan Exum Mr. and Mrs. Van Forrester Mr. Mack Free Mr. and Mrs. Keith Gamble Mr. and Mrs. Bob Gipson Mr. Keilan